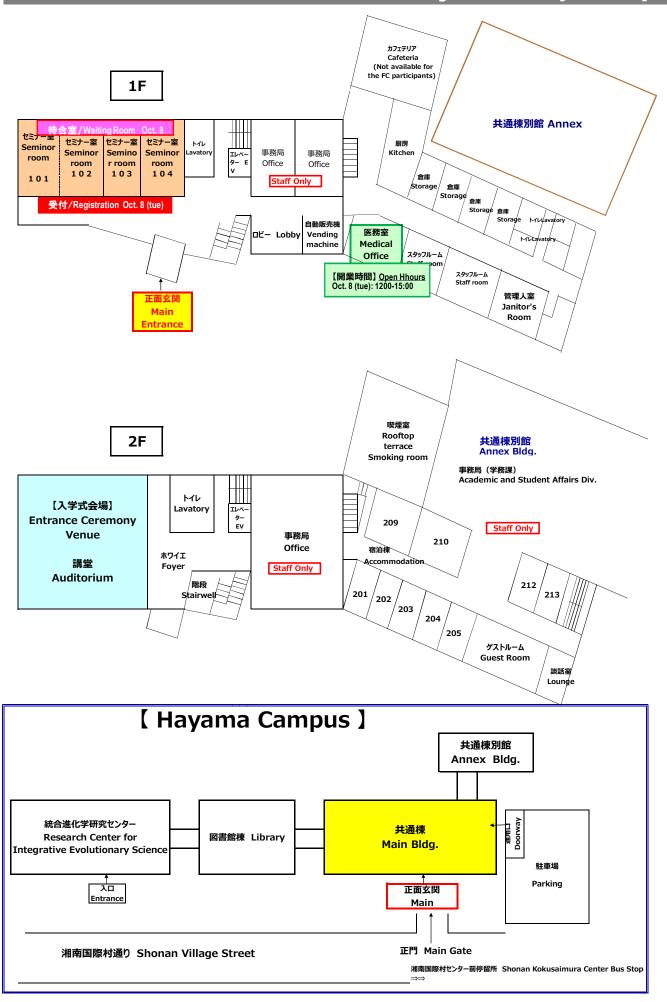

- \*1: Please refer to the map in Attachment 1 on page 8 for the venue locations.
- \*2: October 11 is designated to work on on-demand online classes.
- \*3: You must take at least one of the English or Japanese courses.

#### 5. Registration Time Period and the Venue on Tuesday, October 8

Registration will open at the designated time periods and the venues below.

Please register during either time period (1) or (2), depending on the time you arrive.

| Time Period        | Venue                                                        |  |  |
|--------------------|--------------------------------------------------------------|--|--|
| (1) 12:00 12:00    | Main Building Lobby (1st Fl.), <u>SOKENDAI Hayama Campus</u> |  |  |
| (1) 12:00 - 13:00  | (See Attachment 2 on page 9)                                 |  |  |
| (2) 14.00 15.00*   | In front of the "Ogusu" Conference Room, <u>LOFOS Shonan</u> |  |  |
| (2) 14:00 - 15:00* | (See Attachment 3 on page 10)                                |  |  |

Please get off the bus stop, <u>"Shonan Kokusaimura Center Mae,"</u> to go to SOKENDAI Hayama Campus or LOFOS Shonan. (Please refer to the map in Attachment 1 on page 8.)

# 総研大 周辺マップ / Map around SOKENDAI Hayama Campus

## 総研大キャンパスマップ SOKENDAI Hayama Campus Map