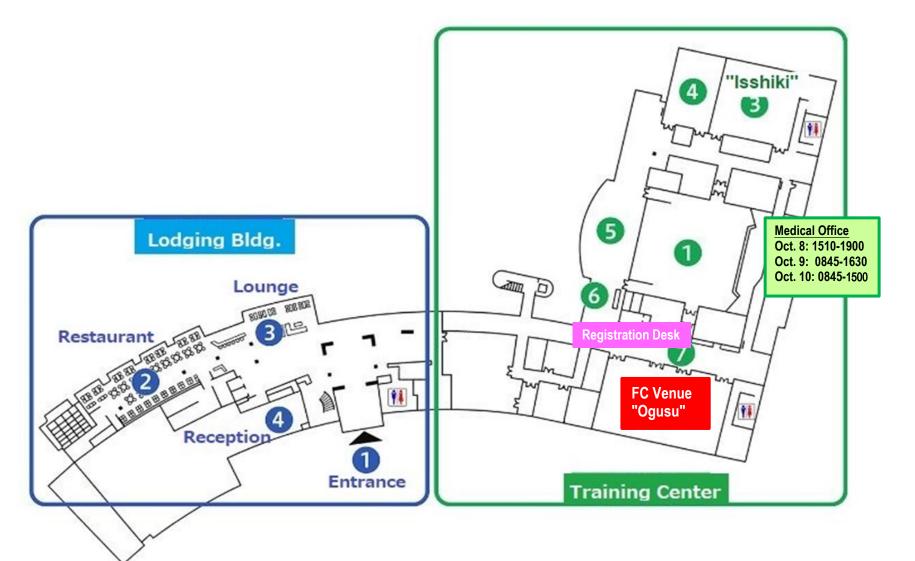

- \*1: Please refer to the map in Attachment 1 on page 8 for the venue locations.
- \*2: October 11 is designated to work on on-demand online classes.
- \*3: You must take at least one of the English or Japanese courses.

#### 5. Registration Time Period and the Venue on Tuesday, October 8

Registration will open at the designated time periods and the venues below.

Please register during either time period (1) or (2), depending on the time you arrive.

| Time Period        | Venue                                                        |  |  |
|--------------------|--------------------------------------------------------------|--|--|
| (1) 12:00 12:00    | Main Building Lobby (1st Fl.), <u>SOKENDAI Hayama Campus</u> |  |  |
| (1) 12:00 - 13:00  | (See Attachment 2 on page 9)                                 |  |  |
| (2) 14.00 15.00*   | In front of the "Ogusu" Conference Room, <u>LOFOS Shonan</u> |  |  |
| (2) 14:00 - 15:00* | (See Attachment 3 on page 10)                                |  |  |

# ロフォス湘南マップ / LOFOS Shonan Map

10

|       | [ FORM ] |
|-------|----------|
| 債主コード |          |
| 登録日   |          |

| 申請部局  |  |
|-------|--|
| 申請者氏名 |  |