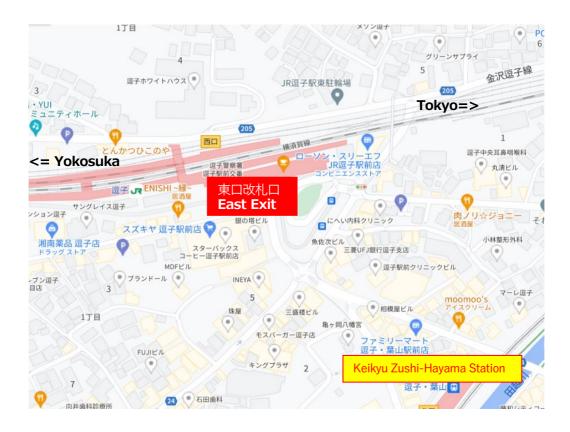

#### 7. Accommodation and Lecture Venue for the Freshman Course Participants

LOFOS Shonan: 1560-44 Kamiyamaguchi, Hayama-machi, Miura-gun, Kanagawa

(<a href="http://www.gakuin.gr.jp/hotel/">http://www.gakuin.gr.jp/hotel/</a>) (only in Japanese)

A five-minute walk from the SOKENDAI Hayama campus.

(Please refer to the map in Attachment 1 on page 8 for its location.)

- SOKENDAI will bear the accommodation costs for the nights of Tuesday, October 8, and Wednesday, October 9, including breakfast the following morning. The participants should bear lunch and dinner costs, except for the reception on October 8, which SOKENDAI covers.
- The participants will be accommodated in a standard room with one single bed or two single beds for single occupancy. No requests for room preferences are acceptable.

#### 9. Meals (Lunch and Dinner)

Since there is only one store, "Family Mart," where you can buy food within walking distance from LOFOS Shonan, SOKENDAI will order lunch and dinner at LOFOS Shonan instead for those who want to at the costs stated in the table below. If you wish to order them, please sign up for lunch and dinner using the Online Registration Form. You need to make payment for the costs of the meals you ordered at the Registration Desk on Tuesday, October 8. Please prepare the exact amount of money required for the payment.

Please get off the bus stop, <u>"Shonan Kokusaimura Center Mae,"</u> to go to SOKENDAI Hayama Campus or LOFOS Shonan. (Please refer to the map in Attachment 1 on page 8.)