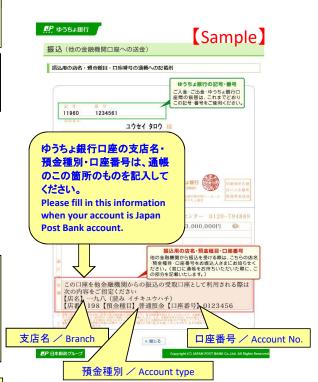

|   | 金融機関等の名称                                 |      |                                            | 銀<br>Ba  | 行<br>ank | <br>金<br>n Bank |    | ·協<br>Bank | 信<br>Credit |     |      | ·金<br>ir Bank |
|---|------------------------------------------|------|--------------------------------------------|----------|----------|-----------------|----|------------|-------------|-----|------|---------------|
|   | (Name of the banking                     |      |                                            |          |          |                 |    |            |             |     |      |               |
| 振 | institution)                             |      | E                                          | 支<br>Bra | 店<br>nch |                 |    |            |             |     |      |               |
| 込 | 預金種別<br>(Account type)                   |      | 普通預金/Savings account                       |          |          | 当座              | 預金 | :/Che      | cking       | acc | ount |               |
| 先 | 口座名義<br>(Name of the                     | フリガナ | -                                          |          |          |                 |    |            |             |     |      |               |
|   | account holder)                          |      |                                            |          |          |                 |    |            |             |     |      |               |
|   | 口座番号<br>(Account No.)                    |      | (右詰めで記入)<br>Please fill out right justifie | ed       |          |                 |    |            |             |     |      |               |
|   | 支払通知書郵送<br>の希望の有無<br>yment Notification) |      | 希望する/Yes                                   |          |          |                 | 肴  | 望し         | ない/         | No  |      |               |

※ ゆうちょ銀行ご利用の際には振込用の店名・預金種目・口座番号が必要です。(現在のゆうちょ銀行口座番号(記号・番号)のままでは振り込むことができません。)下記URLより、ご確認の上ご記入下さるようお願いします。

Those who wish to transfer the expenses to the Japan Post Bank account is required to fill in Branch name, Type of Deposit and Account Nunber. Please note that your account number is not enough information to transfer to the Japan Post Bank. For further informaition, please refer to their Website (Japanese only), or request them an English instruction.

URL: <a href="http://www.jp-bank.japanpost.jp/kojin/sokin/furikomi/kouza/kj">http://www.jp-bank.japanpost.jp/kojin/sokin/furikomi/kouza/kj</a> sk fm kz 1.html

【個人情報の取扱いについて/ Handling of Personal Information】