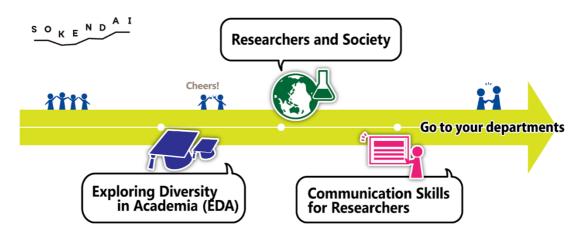

This course consists of three sections: "Exploring Diversity in Academia (EDA)," "Researchers and Society," and "Communication Skills for Researchers."

For the class details, please check the FC website (https://freshman.soken.ac.jp).

| Exploring Diversity in Academia (EDA)                                                                                                                                                                                                                                                                   | Researchers and<br>Society                                                                                       | Communication Skills for<br>Researchers                                                                                                                                |
|---------------------------------------------------------------------------------------------------------------------------------------------------------------------------------------------------------------------------------------------------------------------------------------------------------|------------------------------------------------------------------------------------------------------------------|------------------------------------------------------------------------------------------------------------------------------------------------------------------------|
| You will learn about the diversity and commonality of research activities conducted at each inter-university research institute. You will also imagine your research life at SOKENDAI, which is about to begin. In addition, you will interact with students and faculty members from different fields. | You will learn about<br>the responsibilities of<br>researchers in society<br>through discussion<br>and lectures. | This class is offered on demand. You will learn "writing" and "presentation" skills necessary for researchers. You can choose between lectures in Japanese or English. |